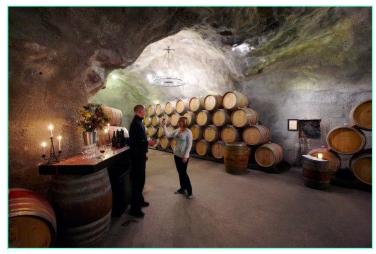

Enjoy free time to explore Queenstown and the many nature trails & Wineries.Do a Full day Coach/Cruise Milford Sound.Adrenaline seekers can Paraglide & Bungy or go Jetboating on the Shotover River.

Or join Audra & Phil on a Gondola to Skyline for an amazing meal with a view & ride the "fun for all ages" Luge, or take a day trip to Arrowtown to explore all the history that this quaint little town offers.

#### + Free Time to explore

Skyline Luge

Skyline Gondola

Shotover Jetboat

Otago Wineries

Milford Sound Mildord Flights

Included: Daily Breakfast + 1 Lunch & 2 Dinners. All other meals are up to you.