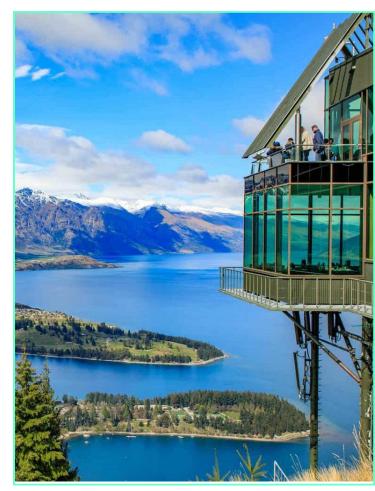

Enjoy free time to explore Queenstown and the many nature trails & Wineries.Do a Full day Coach/Cruise Milford Sound.Adrenaline seekers can Paraglide & Bungy or go Jetboating on the Shotover River.

Or join Audra & Phil on a Gondola to Skyline for an amazing meal with a view & ride the "fun for all ages" Luge, or take a day trip to Arrowtown to explore all the history that this quaint little town offers.

#### + Free Time to explore

Skyline Luge

Skyline Gondola

Shotover Jetboat

Otago Wineries

Milford Sound Mildord Flights

Included: Daily Breakfast + 1 Lunch & 2 Dinners. All other meals are up to you.